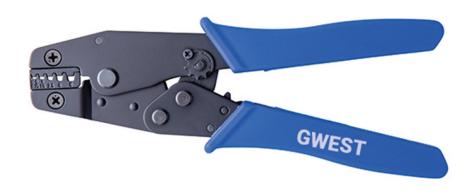

#### **DESCRIPTION**

Crimping Tools For Ferrule, is a handheld motion crimping tool for lanyard end ferrule terminals. This ergonomically friendly crimper is designed to provide a consistent and reliable crimp.

#### **FEATURES**

Reduce energy by 50% when spinning.

Lightweight and compact structure maintains the crimping effect.

Reproducible and high crimping quality thanks to integrated lock.

Ergonomic Handle Design provides improved gripping power.