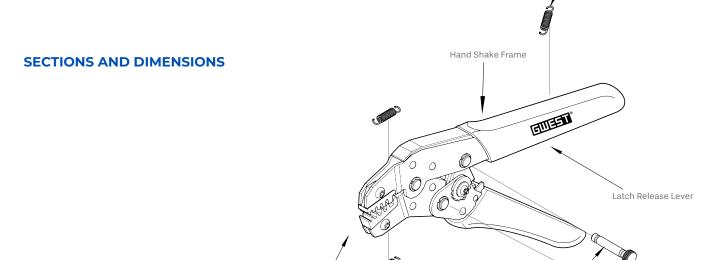

#### **USAGE AREAS**

Hand Spring

Locking Pin

## **CRIMPING TOOLS FOR FERRULE**

Modular Crimping Head

# PRODUCT CODE DESCRIPTION GW - 5 0.50 - 6 mm<sup>2</sup> Crimping Tools For Ferrule

Clamping Spring